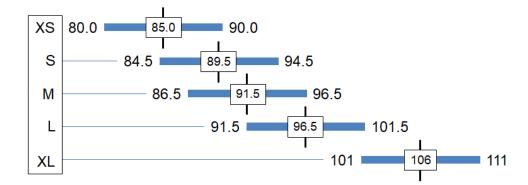

| Backstay Complete (Red or Black) - with aluminum Pin Connector Backstay Complete (Red or Black) - with stainless Pin Connector  Description  Outer Tube with installed Bearings Lengths: -XS, -S, -M, -L, XL Colors: -Red, -Black  Pin Connector (aluminum, hard anodized) Hole Sizes: -6mm, -1/4", -5/16" and 8mm, -3/8", -7/16"  Pin Connector (stainless) Hole Sizes: -6mm, -1/4", -5/16" and 8mm, -3/8", -7/16"  Hull Connector Hole Sizes: -6mm, -1/4"  Pan Head Screw M6x1.0x20 SS Wave Washer Stainless M6 SS  Inner Tube Colors: -Red, -Black Coupling Pan Head Screw M5x0.8x25 SS |

## NOTES Shipping and Handling not included.

WA Sales Tax applies for sales within Washington.

Pricing may change at any time and without prior notice.

## LENGTH RANGES [cm]



MUSER, INC. 425 260 4826 (tel) www.muserinc.com